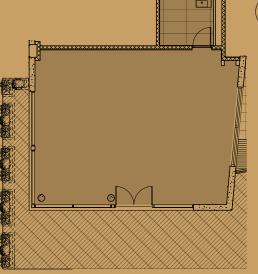

## ONLY ONE OTHER CAFÉ SERVICING WITHIN A 250M<sup>2</sup> RADIUS.

| Internal Area:    | 90m <sup>2</sup>              |
|-------------------|-------------------------------|
| Terrace Area:     | 45m <sup>2</sup>              |
| Store Area:       | 5m <sup>2</sup>               |
| Car Bays:         | 2                             |
| Price:            | \$650,000 + GST               |
| Strata Levy:      | \$4,499.34 per annum          |
|                   | \$1,124.83 per quarter        |
| Use:              | Café                          |
| Facilities:       | Unisex Toilet                 |
| Air-conditioning: | Ducted reverse cycle          |
| Address:          | 60 Riversdale Road, Rivervale |