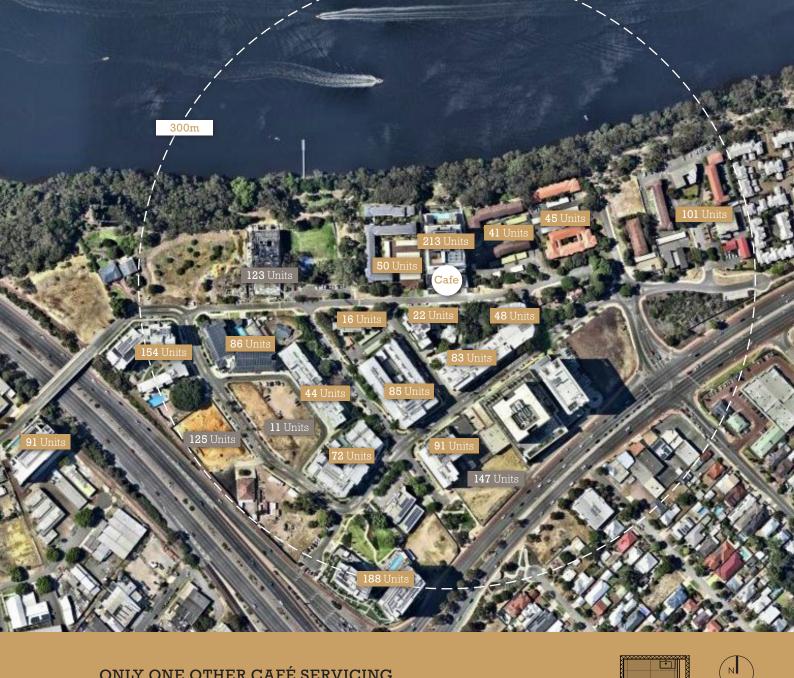

## ONLY ONE OTHER CAFÉ SERVICING WITHIN A 250M<sup>2</sup> RADIUS.

| Internal Area:    | 90m <sup>2</sup>              |
|-------------------|-------------------------------|
| Terrace Area:     | 45m <sup>2</sup>              |
| Store Area:       | 5m <sup>2</sup>               |
| Car Bays:         | 2                             |
| Price:            | \$650,000 + GST               |
| Strata Levy:      | \$4,499.34 per annum          |
|                   | \$1,124.83 per quarter        |
| Use:              | Café                          |
| Facilities:       | Unisex Toilet                 |
| Air-conditioning: | Ducted reverse cycle          |
| Address:          | 60 Riversdale Road, Rivervale |