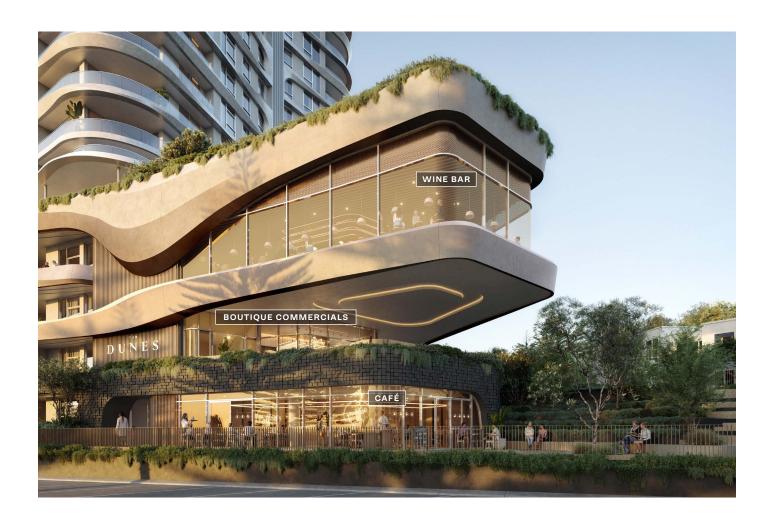

# Commercial space floor plans.

## Wine Bar

LEVEL 1

# Boutique Commercial

LOWER GROUND 1

#### UNIQUE OFFERING

- Suitable for gourmet convenience / premium grocer.
- Flexibility in tenancy layout and configuration.
- Opportunity to amalgamate to create a larger tenancy (up to 97m²).
- Ideal ground floor location with direct access from Reserve Street, and interface with a public viewing deck showcasing spectacular ocean views.

## Café