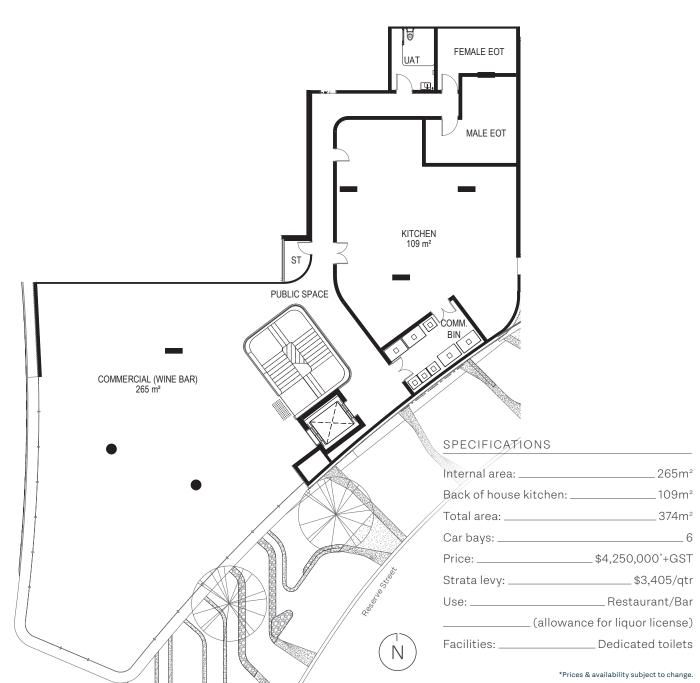

Australia's most idyllic stretch of coastline.



## RESERVE STREET, SCARBOROUGH

# Perfectly positioned for business.

#### Scarborough receives over 1 million visitors each year.

- Spectacular ocean and glowing sunset views
- Benefit from Scarborough's existing popular dining and entertainment precinct
- Wide range of regular and new customers (including the 1,000 residents from The Dunes and surrounding apartments, local, interstate and international beachgoers)
- Convenient corner location with north, south and east access
- · Easy access via West Coast Highway
- · Large adjacent free public parking area
- Additional 100 public undercover parking to be provided as part of the development
- · Public transport connection

# Commercial space floor plans.



## Wine Bar

LEVEL 1











# Boutique Commercial

LOWER GROUND 1











### SPECIFICATIONS

 Internal area:
 44m² - 48m²

 Car bays:
 2

 Price:
 \$950,000\* - \$1,050,000\* + GST

 Strata levy:
 \$531/qtr

 Use:
 Premium grocer

 Facilities:
 Toilets on LG2

#### UNIQUE OFFERING

- Suitable for gourmet convenience / premium grocer.
- Flexibility in tenancy layout and configuration.
- Opportunity to amalgamate to create a larger tenancy (up to 97m²).
- Ideal ground floor location with direct access from Reserve Street, and interface with a public viewing deck showcasing spectacular ocean views.



## Café

## LOWER GROUND 2







thedunesscarborough.com.au

Developed by

**EDGE** 

Building images are artist impressions.