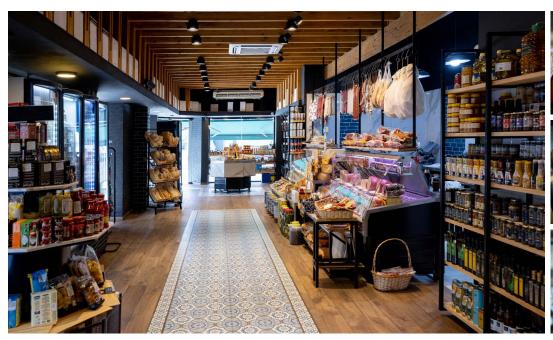

# Boutique Commercial

LOWER GROUND 1

### SPECIFICATIONS

 Internal area:
 44m² - 48m²

 Car bays:
 2

 Price:
 \$950,000\* - \$1,050,000\* + GST

 Strata levy:
 \$531/qtr

 Use:
 Premium grocer

 Facilities:
 Toilets on LG2

#### UNIQUE OFFERING

- Suitable for gourmet convenience / premium grocer.
- Flexibility in tenancy layout and configuration.
- Opportunity to amalgamate to create a larger tenancy (up to 97m²).
- Ideal ground floor location with direct access from Reserve Street, and interface with a public viewing deck showcasing spectacular ocean views.