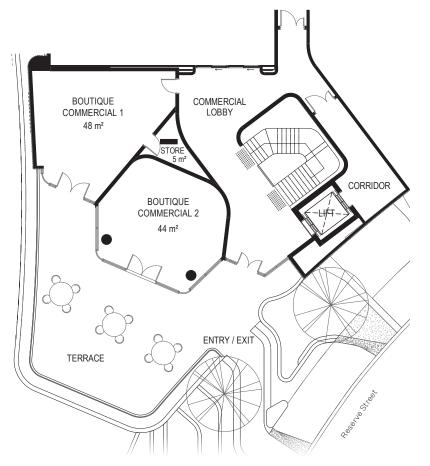

# Boutique Commercial

LOWER GROUND 1

### SPECIFICATIONS

 Internal area:
 44m² - 48m²

 Car bays:
 2

 Price:
 \$950,000\* - \$1,050,000\* + GST

 Strata levy:
 \$531/qtr

 Use:
 Premium grocer

 Facilities:
 Toilets on LG2

#### UNIQUE OFFERING

- Suitable for gourmet convenience / premium grocer.
- Flexibility in tenancy layout and configuration.
- Opportunity to amalgamate to create a larger tenancy (up to 97m²).
- Ideal ground floor location with direct access from Reserve Street, and interface with a public viewing deck showcasing spectacular ocean views.