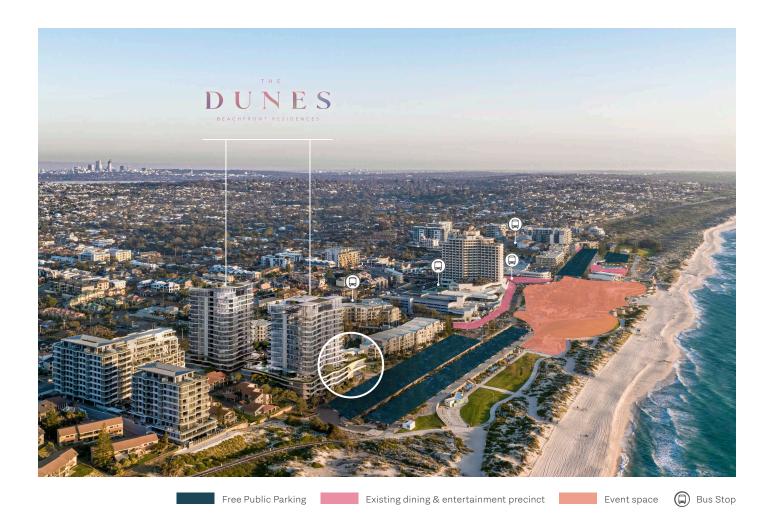

# Perfectly positioned for business.

#### Scarborough receives over 1 million visitors each year.

- Spectacular ocean and glowing sunset views
- Benefit from Scarborough's existing popular dining and entertainment precinct
- Wide range of regular and new customers (including the 1,000 residents from The Dunes and surrounding apartments, local, interstate and international beachgoers)
- Convenient corner location with north, south and east access
- · Easy access via West Coast Highway
- · Large adjacent free public parking area
- Additional 100 public undercover parking to be provided as part of the development
- · Public transport connection