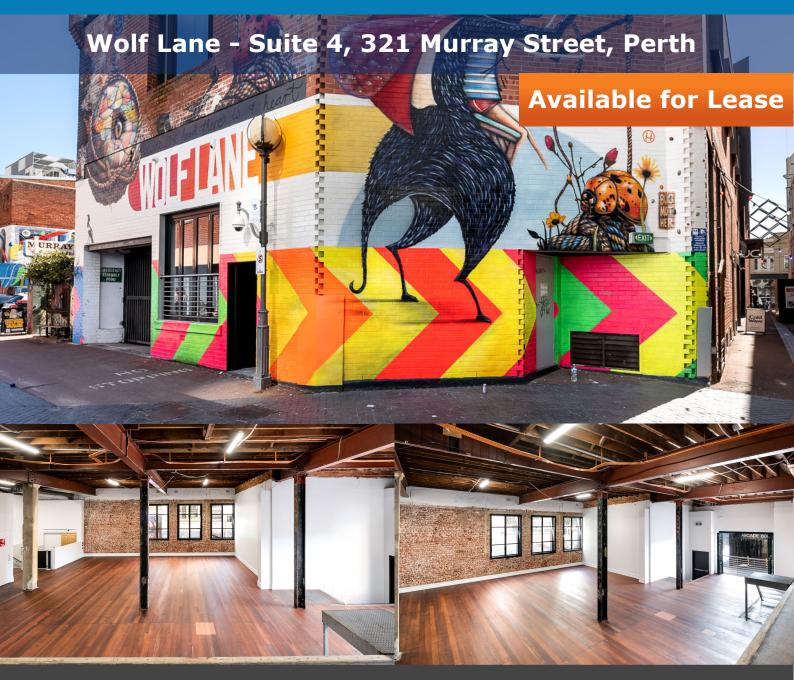

## **New Retail / F&B Opportunity**

Occupying a unique corner in a busy laneway location. The former Wolf Lane Bar has been brought back to its original character with exposed ceilings and brickwork. Offering 186m2 and suitable for a wide variety of uses including general retail and food & beverage (liquor licence still in place). This is a statement tenancy that provides your brand with a strong narrative.

## **Key Features:**

- Fully refurbished space
- Separate male and female bathrooms
  - Car bays available
- High exposure in a unique laneway setting
  - Available now on sensible commercial leasing terms