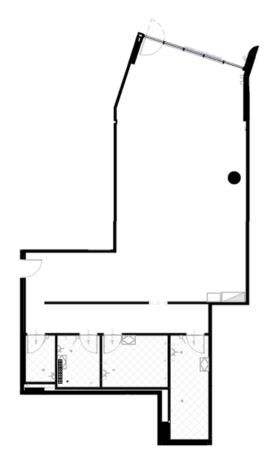

ar

Use: \_\_\_\_\_\_\_Bar Restaurant

Facilities: \_\_\_ Staff Toilets and access to EOT facilities

within Riviere Central for patrons





#### BAR/RESTAURANT



### RIVIÈRE



#### OPTIONAL AMALGAMATION

# RESTAURANT/CAFÉ







#### **SPECIFICATIONS**

| Internal area: _ | 444m                                    |
|------------------|-----------------------------------------|
| Car bays:        | 5 singles and 2 tandem                  |
| Strata levy:     | \$28,378 per yea                        |
| Use:             | Restaurant/Caf                          |
| Facilities: Sta  | aff Toilets and access to EOT facilitie |
|                  | within Riviere Central for patron       |



## RESTAURANT/CAFÉ



### RIVIÈRE



#### 4. WINE BAR & PROVIDORE







#### **SPECIFICATIONS**





## WINE BAR & PROVIDORE



### RIVIÈRE



## 5. RESTAURANT/CAFÉ







#### **SPECIFICATIONS**





# RESTAURANT/CAFÉ



## RIVIÈRE





#### OPTIONAL AMALGAMATION

#### WINE BAR







#### **SPECIFICATIONS**

Internal area: \_\_\_\_\_\_\_ 189m²

Car bays: \_\_\_\_\_\_\_ 4 singles

Strata levy: \_\_\_\_\_\_\_ \$15,807 per year

Use: \_\_\_\_\_\_ Wine Bar

Facilities: \_\_\_\_\_ Dedicated Toilets



## WINE BAR AWNING ABOVE SHOWN DASHED STUD WALL $189 \text{ m}^2$ STUD WALL--STUD WALL STUD WALL STUD WALL-STUD WALL STUD WALL CLEANER TAU FEMALE MALE STUD WALL -STUD WALL

## RIVIÈRE



#### 6. RESTAURANT/CAFE







#### **SPECIFICATIONS**





# RESTAURANT/CAFÉ



## RIVIÈRE



#### 7. RESTAURANT/CAFE







#### **SPECIFICATIONS**

Internal area: \_\_\_\_\_\_\_ 108m²

Car bays: \_\_\_\_