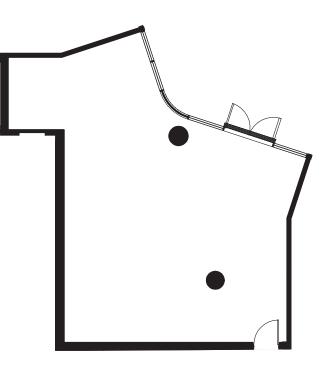

#### WINE BAR

#### **SPECIFICATIONS**

Internal area: \_\_\_\_\_\_\_ 189m²

Car bays: \_\_\_\_\_\_\_ 4 singles

Strata levy: \_\_\_\_\_\_\_ \$15,807 per year

Use: \_\_\_\_\_\_ Wine Bar

Facilities: \_\_\_\_\_ Dedicated Toilets

## WINE BAR AWNING ABOVE SHOWN DASHED STUD WALL $189 \text{ m}^2$ STUD WALL--STUD WALL STUD WALL STUD WALL-STUD WALL STUD WALL CLEANER TAU FEMALE MALE STUD WALL -STUD WALL