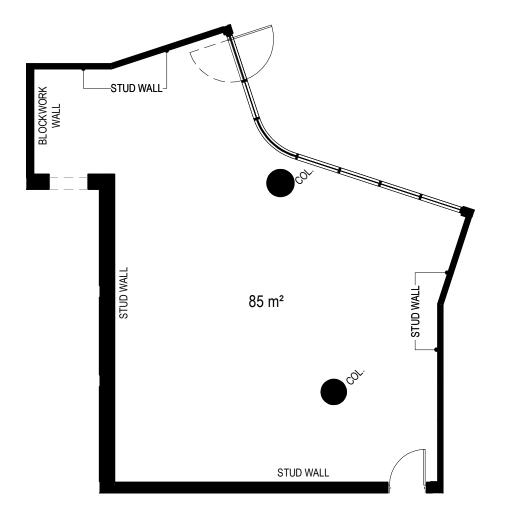

entral for patron       |



## RESTAURANT/CAFÉ



### RIVIÈRE



#### 4. WINE BAR & PROVIDORE







#### **SPECIFICATIONS**





## WINE BAR & PROVIDORE



### RIVIÈRE



## 5. RESTAURANT/CAFÉ







#### **SPECIFICATIONS**





# RESTAURANT/CAFÉ



## RIVIÈRE





#### OPTIONAL AMALGAMATION

#### WINE BAR







#### **SPECIFICATIONS**

Internal area: \_\_\_\_\_\_\_ 189m²

Car bays: \_\_\_\_\_\_\_ 4 singles

Strata levy: \_\_\_\_\_\_\_ \$15,807 per year

Use: \_\_\_\_\_\_ Wine Bar

Facilities: \_\_\_\_\_ Dedicated Toilets



## WINE BAR AWNING ABOVE SHOWN DASHED STUD WALL $189 \text{ m}^2$ STUD WALL--STUD WALL STUD WALL STUD WALL-STUD WALL STUD WALL CLEANER TAU FEMALE MALE STUD WALL -STUD WALL

## RIVIÈRE



#### 6. RESTAURANT/CAFE







#### **SPECIFICATIONS**





# RESTAURANT/CAFÉ



## RIVIÈRE



#### 7. RESTAURANT/CAFE







#### **SPECIFICATIONS**

Internal area: \_\_\_\_\_\_\_ 108m²

Car bays: \_\_\_\_\_\_\_ 2 singles

Strata levy: \_\_\_\_\_\_\_ \$10,996 per year

Use: \_\_\_\_\_\_ Restaurant/Café

Facilities: \_\_\_\_\_ Access to EOT facilities within Riviere

Central for patrons





# RESTAURANT/CAFÉ LINE OF AWNING SHOWN DASHED STUD WALL -STUD WALL STUD WALL LINE OF AWNING SHOWN DASHED STUD WALL Ø. STUD WALL-108 m<sup>2</sup> BLOCKWORK WALL STUD WALL STUD WALL

### RIVIÈRE



#### CONTACT.

For all sale and lease enquiries, please contact Metier:

DARRYLL ASHWORTH

0407 606 933

darryll@metierconsult.com

JUSTIN DE GIORGIO

0479 095 809

justin@metierconsult.com