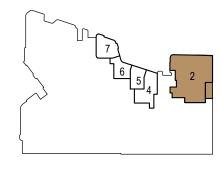

# SITE OVERVIEW. 6 RESTAURANT BAR/ RESTAURANT 5 RESTAURANT 1 • WINE BAR & PROVIDORE DAY SPA

#### 2. BAR/RESTAURANT

#### **SPECIFICATIONS**

Internal area: \_\_\_\_\_\_\_247m²

Car bays: \_\_\_\_\_\_\_3 singles and 1 tandem

Strata levy: \_\_\_\_\_\_\_\$23,367 per year

Use: \_\_\_\_\_\_\_Bar Restaurant

Facilities: \_\_\_ Staff Toilets and access to EOT facilities

within Riviere Central for patrons