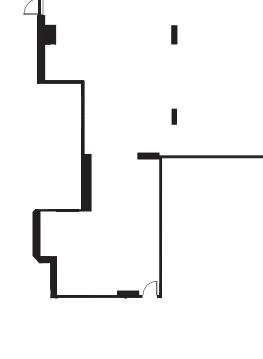

#### WINE BAR

#### **SPECIFICATIONS**

Internal area: \_\_\_\_\_\_\_ 189m²

Car bays: \_\_\_\_\_\_\_ 4 singles

Strata levy: \_\_\_\_\_\_\_ \$15,807 per year

Use: \_\_\_\_\_\_ Wine Bar

Facilities: \_\_\_\_\_ Dedicated Toilets

## WINE BAR AWNING ABOVE SHOWN DASHED STUD WALL $189 \text{ m}^2$ STUD WALL--STUD WALL STUD WALL STUD WALL-STUD WALL STUD WALL CLEANER TAU FEMALE MALE STUD WALL -STUD WALL