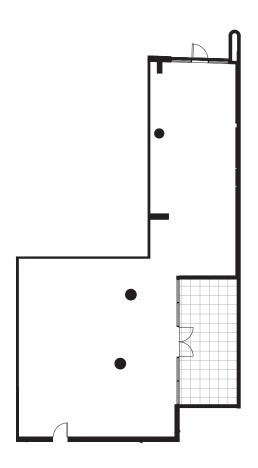

#### **SPECIFICATIONS**

| Internal area:    | 193m²                                                                   |
|-------------------|-------------------------------------------------------------------------|
| Terrace area:     | 31m²                                                                    |
| Total area:       | 224m²                                                                   |
| Car bays:         | 2 single and 1 tandem                                                   |
| Strata levy:      | \$5,011 per year                                                        |
| Use:              | Wellness Spa                                                            |
| Facilities: Staff | Toilets and access to EOT facilities within Riviere Central for patrons |