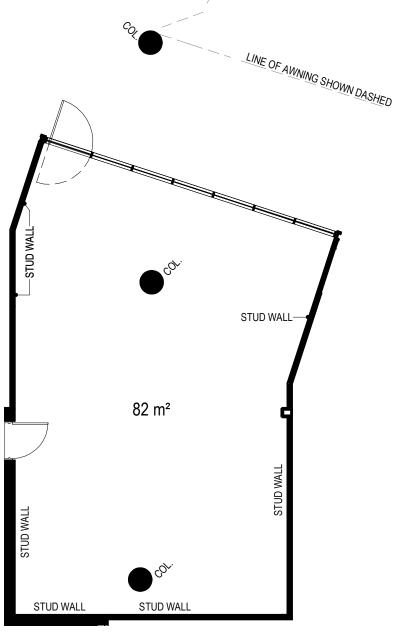

l for patrons





#### BAR/RESTAURANT



### RIVIÈRE



#### OPTIONAL AMALGAMATION

# RESTAURANT/CAFÉ







#### **SPECIFICATIONS**

| Internal area: _ | 444m                                    |
|------------------|-----------------------------------------|
| Car bays:        | 5 singles and 2 tandem                  |
| Strata levy:     | \$28,378 per yea                        |
| Use:             | Restaurant/Caf                          |
| Facilities: Sta  | aff Toilets and access to EOT facilitie |
|                  | within Riviere Central for patron       |



## RESTAURANT/CAFÉ



### RIVIÈRE



#### 4. WINE BAR & PROVIDORE







#### **SPECIFICATIONS**





## WINE BAR & PROVIDORE



### RIVIÈRE



## 5. RESTAURANT/CAFÉ







#### **SPECIFICATIONS**





# RESTAURANT/CAFÉ



## RIVIÈRE





#### OPTIONAL AMALGAMATION

#### WINE BAR







#### **SPECIFICATIONS**

Internal area: \_\_\_\_\_\_\_ 189m²

Car bays: \_\_\_\_\_\_\_ 4 singles

Strata levy: \_\_\_\_\_\_\_ \$15,807 per year

Use: \_\_\_\_\_\_ Wine Bar

Facilities: \_\_\_\_\_ Dedicated Toilets



## WINE BAR AWNING ABOVE SHOWN DASHED STUD WALL $189 \text{ m}^2$ STUD WALL--STUD WALL STUD WALL STUD WALL-STUD WALL STUD WALL CLEANER TAU FEMALE MALE STUD WALL -STUD WALL

## RIVIÈRE



#### 6. RESTAURANT/CAFE







#### **SPECIFICATIONS**





# RESTAURANT/CAFÉ



## RIVIÈRE



#### 7. RESTAURANT/CAFE







#### **SPECIFICATIONS**

Internal area: \_\_\_\_\_\_\_ 108m²

Car bays: \_\_\_\_\_\_\_ 2 singles

Strata levy: \_\_\_\_\_\_\_ \$10,996 per year

Use: \_\_\_\_\_\_ Restaurant/Café

Facilities: \_\_\_\_\_