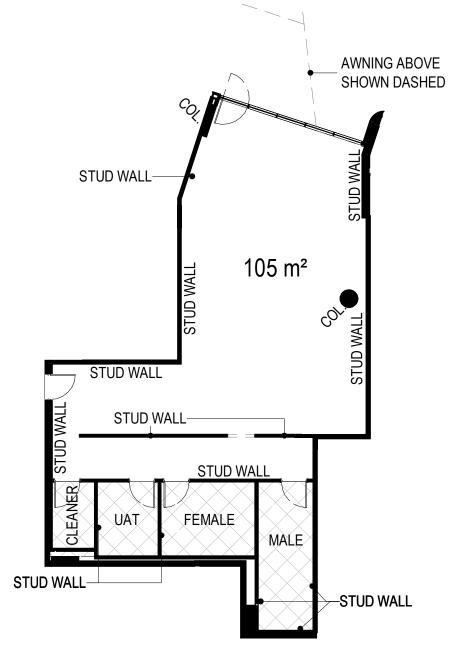

#### WINE BAR

#### **SPECIFICATIONS**

Internal area: \_\_\_\_\_\_\_ 189m²

Car bays: \_\_\_\_\_\_\_ 4 singles

Strata levy: \_\_\_\_\_\_\_ \$15,807 per year

Use: \_\_\_\_\_\_ Wine Bar

Facilities: \_\_\_\_\_ Dedicated Toilets

## WINE BAR AWNING ABOVE SHOWN DASHED STUD WALL $189 \text{ m}^2$ STUD WALL--STUD WALL STUD WALL STUD WALL-STUD WALL STUD WALL CLEANER TAU FEMALE MALE STUD WALL -STUD WALL