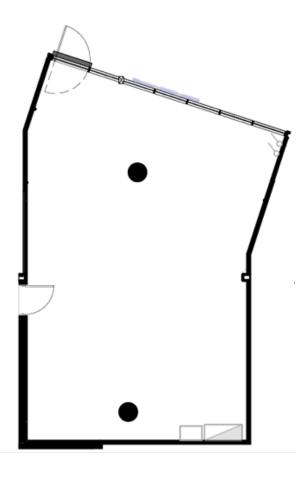

# SITE OVERVIEW. 6 RESTAURANT BAR/ RESTAURANT 5 RESTAURANT 1 • WINE BAR & PROVIDORE DAY SPA

## 1. WELLNESS SPA

#### **SPECIFICATIONS**

| Internal area:    | 193m²                                                                   |
|-------------------|-------------------------------------------------------------------------|
| Terrace area:     | 31m²                                                                    |
| Total area:       | 224m²                                                                   |
| Car bays:         | 2 single and 1 tandem                                                   |
| Strata levy:      | \$5,011 per year                                                        |
| Use:              | Wellness Spa                                                            |
| Facilities: Staff | Toilets and access to EOT facilities within Riviere Central for patrons |

### WELLNESS SPA