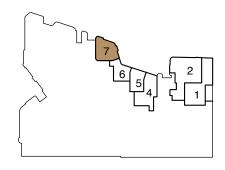

# SITE OVERVIEW. 6 RESTAURANT BAR/ RESTAURANT 5 RESTAURANT 1 • WINE BAR & PROVIDORE DAY SPA

#### 7. RESTAURANT/CAFE

#### **SPECIFICATIONS**

Internal area: \_\_\_\_\_\_\_ 108m²

Car bays: \_\_\_\_\_\_\_ 2 singles

Strata levy: \_\_\_\_\_\_\_ \$10,996 per year

Use: \_\_\_\_\_\_ Restaurant/Café

Facilities: \_\_\_\_\_ Access to EOT facilities within Riviere