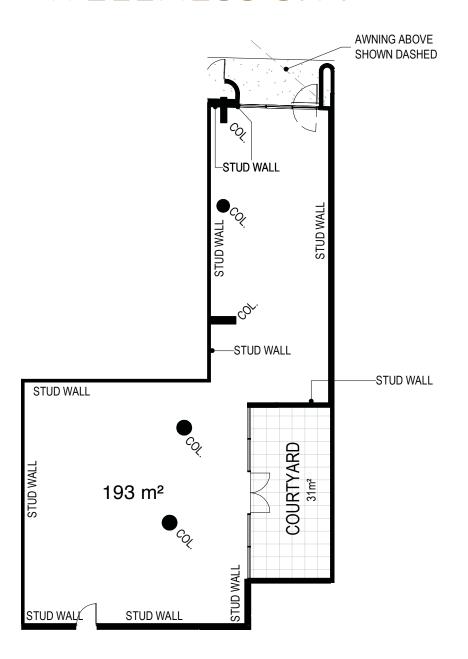

### LOCATION.

- 01 Heathcote Reserve
- 02 Jack Howson Reserve
- 03 Applecross Jetty
- 04 Applecross Tennis Club
- 05 Heathcote Museum & Gallery
- 06 South of Perth Yacht Club
- 07 Raffles Hotel

# SITE OVERVIEW. 6 RESTAURANT BAR/ RESTAURANT 5 RESTAURANT 1 • WINE BAR & PROVIDORE DAY SPA