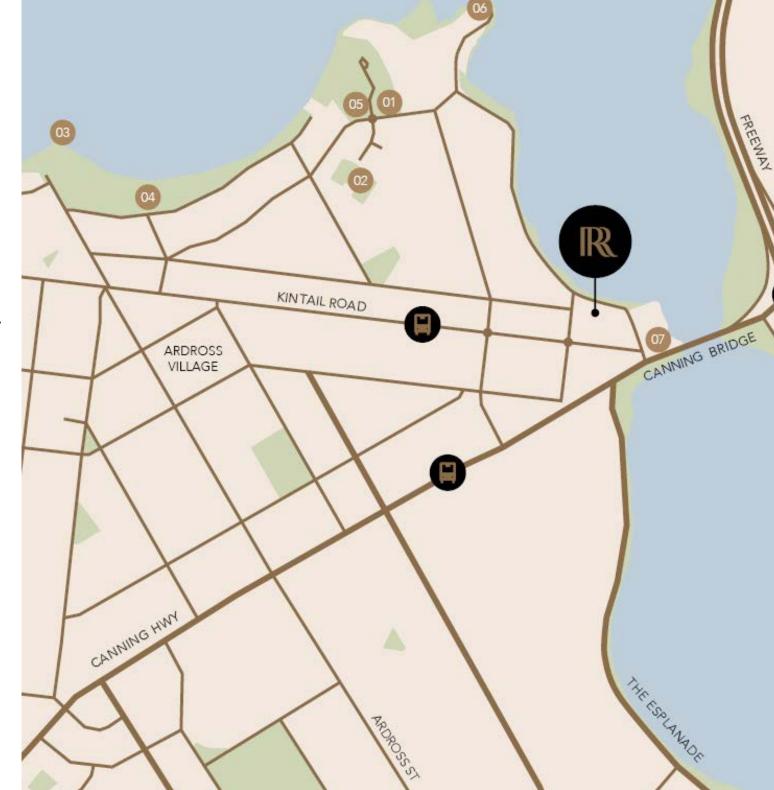

### LOCATION.

- 01 Heathcote Reserve
- 02 Jack Howson Reserve
- 03 Applecross Jetty
- 04 Applecross Tennis Club
- 05 Heathcote Museum & Gallery
- 06 South of Perth Yacht Club
- 07 Raffles Hotel