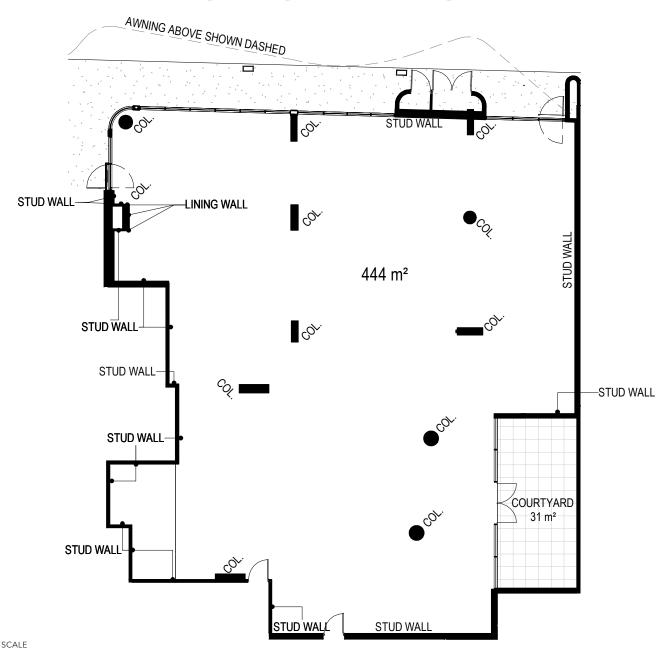

#### 2. BAR/RESTAURANT

#### **SPECIFICATIONS**

Internal area: \_\_\_\_\_\_\_247m²

Car bays: \_\_\_\_\_\_\_3 singles and 1 tandem

Strata levy: \_\_\_\_\_\_\_\$23,367 per year

Use: \_\_\_\_\_\_\_Bar Restaurant

Facilities: \_\_\_ Staff Toilets and access to EOT facilities

within Riviere Central for patrons