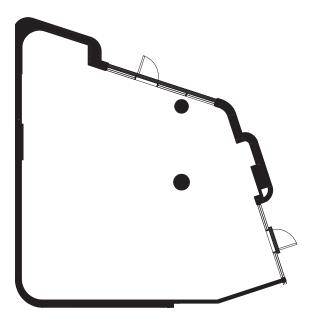

#### 7. RESTAURANT/CAFE

#### **SPECIFICATIONS**

Internal area: \_\_\_\_\_\_\_ 108m²

Car bays: \_\_\_\_\_\_\_ 2 singles

Strata levy: \_\_\_\_\_\_\_ \$10,996 per year

Use: \_\_\_\_\_\_ Restaurant/Café

Facilities: \_\_\_\_\_ Access to EOT facilities within Riviere

Central for patrons

# RESTAURANT/CAFÉ LINE OF AWNING SHOWN DASHED STUD WALL -STUD WALL STUD WALL LINE OF AWNING SHOWN DASHED STUD WALL Ø. STUD WALL-108 m<sup>2</sup> BLOCKWORK WALL STUD WALL STUD WALL