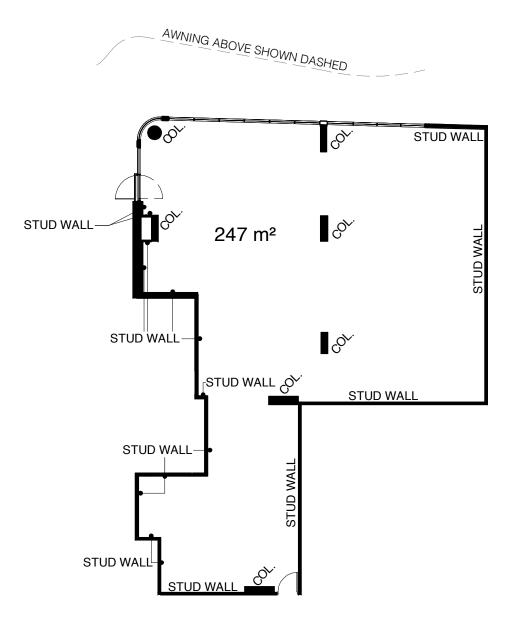

### LOCATION.

- 01 Heathcote Reserve
- 02 Jack Howson Reserve
- 03 Applecross Jetty
- 04 Applecross Tennis Club
- 05 Heathcote Museum & Gallery
- 06 South of Perth Yacht Club
- 07 Raffles Hotel