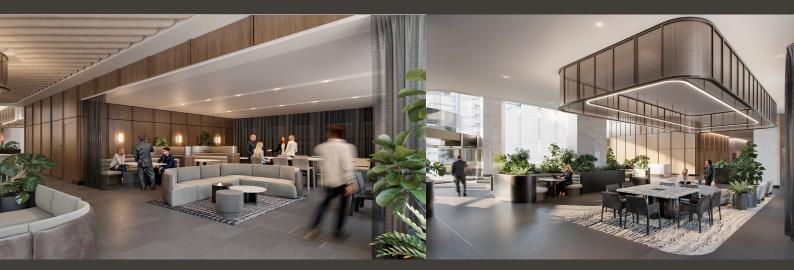

## **Exchange Tower - 2 The Esplanade, Perth CBD**

- Exchange Tower is a 40-level premium office building providing over 34,000sqm of space.
- The extensive ground floor lobby is going through a major refurbishment and will provide a new lobby cafe with inviting lounge / meeting / dining space.

The new cafe and refurbishment is planned for completion in June 2025. Metier are seeking an experienced cafe operator who can provide a great offering and customer service experience.

For all further information, please contact Metier: