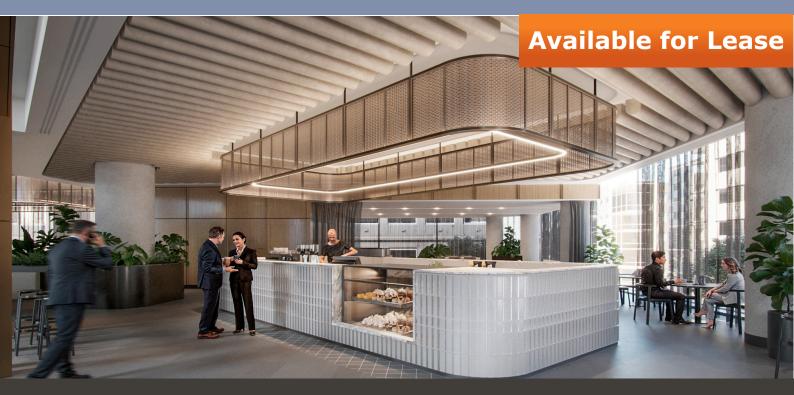

## **New Office Lobby Cafe Opportunity**

## **Exchange Tower - 2 The Esplanade, Perth CBD**

- Exchange Tower is a 40-level premium office building providing over 34,000sqm of space.
- The extensive ground floor lobby is going through a major refurbishment and will provide a new lobby cafe with inviting lounge / meeting / dining space.

The new cafe and refurbishment is planned for completion in June 2025. Metier are seeking an experienced cafe operator who can provide a great offering and customer service experience.

For all further information, please contact Metier: