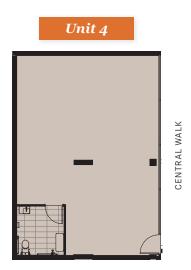

|                   | Unit 2             | Unit 4             |
|-------------------|--------------------|--------------------|
| Internal Area     | 88sqm              | 81sqm              |
| Car Bays          | 2(T)               | 2(T)               |
| Entrance          | Grand Blvd         | Central Walk       |
| Price             | \$595,000 + GST    | \$485,000 + GST    |
| Tenant Trading As | Oh Wow Brow        | Sweet'N            |
| Annual Gross Rent | \$41,211 + GST     | \$35,226 + GST     |
| Lease Term        | 3 years            | 5 years            |
| Expiry / Options  | 01.04.26 / 3 years | 13.09.28 / 5 years |