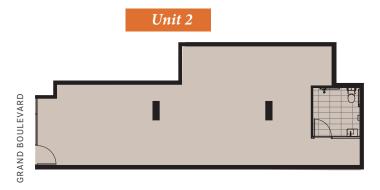

|                   | Unit 2             | Unit 4             |
|-------------------|--------------------|--------------------|
| Internal Area     | 88sqm              | 81sqm              |
| Car Bays          | 2(T)               | 2(T)               |
| Entrance          | Grand Blvd         | Central Walk       |
| Price             | \$595,000 + GST    | \$485,000 + GST    |
| Tenant Trading As | Oh Wow Brow        | Sweet'N            |
| Annual Gross Rent | \$41,211 + GST     | \$35,226 + GST     |
| Lease Term        | 3 years            | 5 years            |
| Expiry / Options  | 01.04.26 / 3 years | 13.09.28 / 5 years |