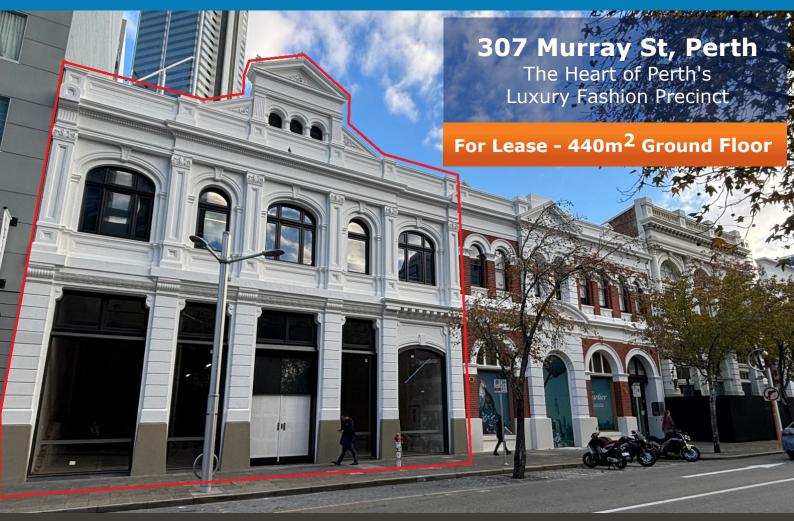

## **Property Highlights:**

- Located directly adjacent to Cartier and opposite Gucci (opening August & September 2024, respectively).
- Diagonally opposite Louis Vuitton.
- High bay windows, beautiful heritage facade, and exceptional prominence to the street.
- Beautifully refurbished building, and a rare opportunity in a very limited market.