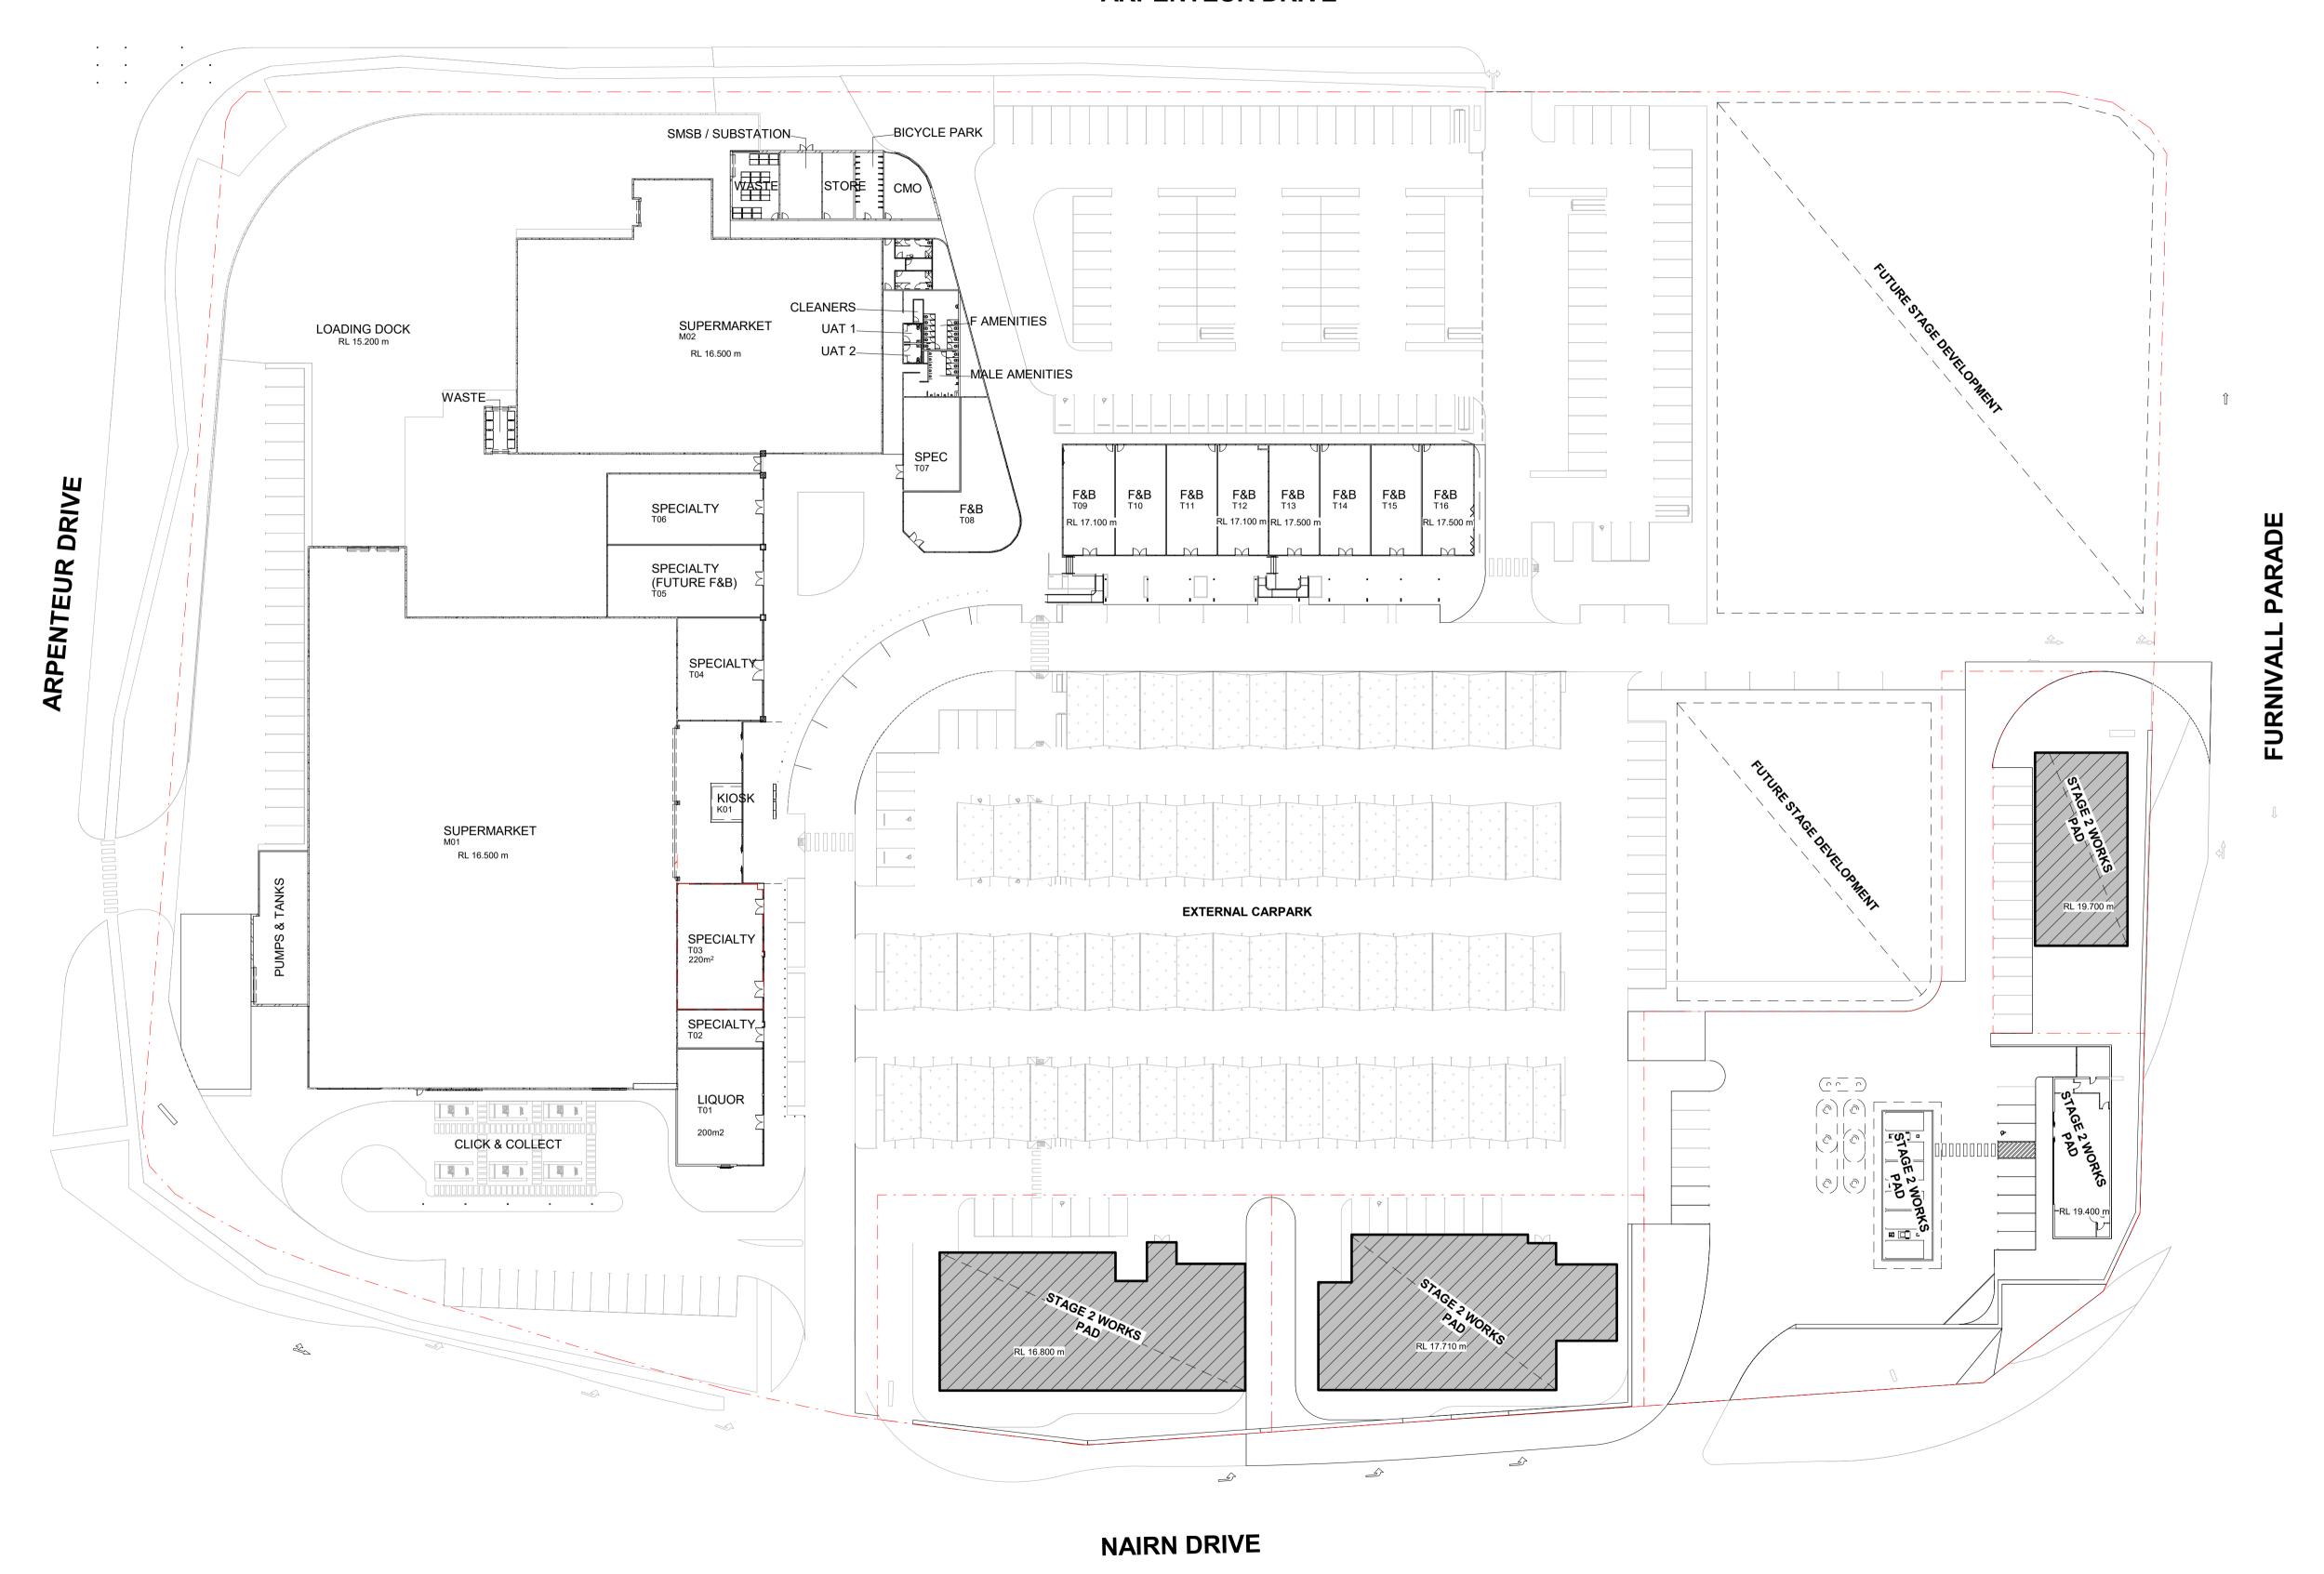

## ARPENTEUR DRIVE

**ATTENTION** 

THIS PRELIMINARY SKETCH PLAN IS FOR DISCUSSION PURPOSES ONLY.

ALL BASE BUILD LOCATIONS ARE INDICATIVE ONLY AND REMAIN SUBJECT TO CHANGE UNTIL ALL RELATED BASE BUILD DRAWINGS REACH 'ISSUE FOR CONSTRUCTION'

SKETCH PLAN NOTES

ALL TENANCY DESIGNS SUBJECT TO LANDLORD'S APPROVAL VERIFY ALL WORKS ON SITE. TENANT TO ADVISE IF ANY DISCREPANCIES FOUND. ALL FITOUTS SHALL COMPLY WITH THE NATIONAL CONSTRUCTION CODE AND SECTION J REQUIREMENTS WHERE EXPANSION AND CONSTRUCTION JOINTS ARE LOCATED WITHIN THE PREMISES (SITE INSPECTION REQUIRED TO IDENTIFY), THE TENANT MUST ALLOW FOR THE BUILDING MOVEMENT THROUGH THEIR FINISHES AND FIXTURES

EXISTING FLOOR LEVELS TO BE SURVEYED, BOTH FINISHES AND STRUCTURAL LEVELS. ALL EXISTING SERVICES TO BE SURVEYED. ANY DISCREPANCIES TO BE REPORTED TO THE PROJECT MANAGER

Status: FOR INFORMATION ONLY

Project Number: 44857 Drawing Number: Revision: Date: