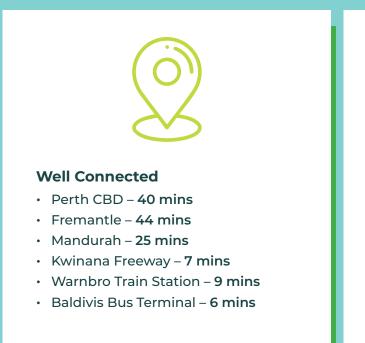

- Just 40 minutes from the CBD by train or car
- New state-of-the-art Baldivis District Sporting
  Complex
- 4 schools all within 4 minutes

Rapid growth in population and facilities in recent years has seen the semi-rural suburb of Baldivis become one of the most sought-after property locations in Metropolitan Perth.