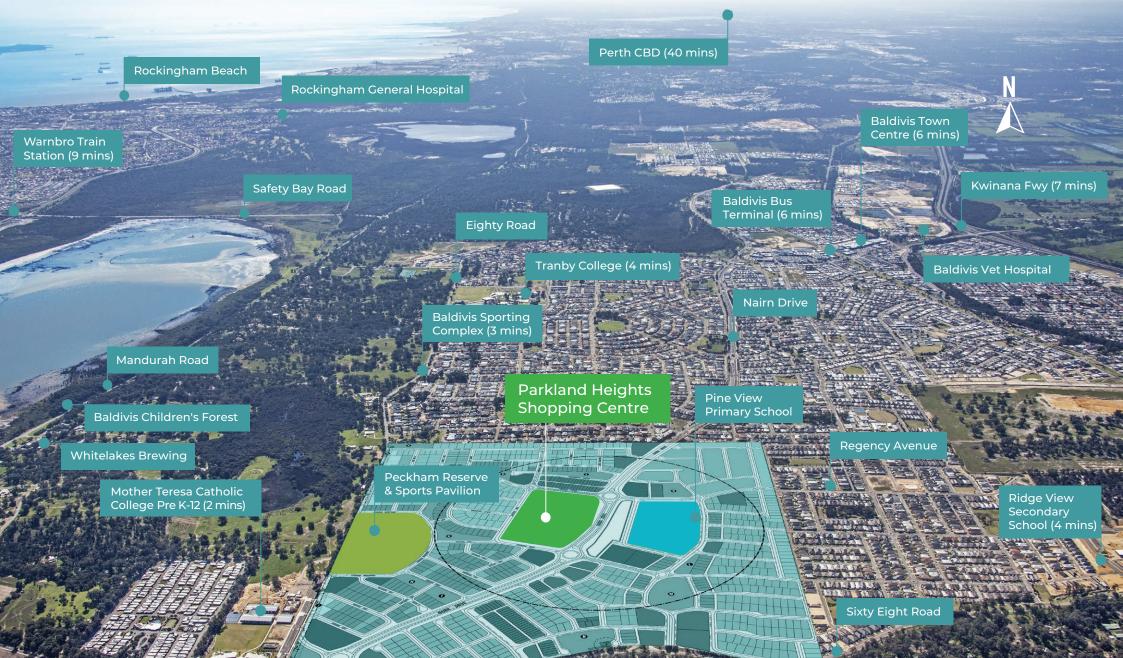

- Just 40 minutes from the CBD by train or car
- New state-of-the-art Baldivis District Sporting
  Complex
- 4 schools all within 4 minutes

Rapid growth in population and facilities in recent years has seen the semi-rural suburb of Baldivis become one of the most sought-after property locations in Metropolitan Perth.

## PARKLAND HEIGHTS

Situated in an elevated position within premium southern Baldivis, the Parkland Heights Shopping Centre will be centrally located within Parkland Heights, which is a 1200 home, masterplanned community.

#### Play & Explore

- 2.4ha grassed oval, sporting facilities
  & playground in Parkland Heights
   2 mins
- New Baldivis District Sporting Complex – 3 mins
- Aquatic and Health facilities (Aqua Jetty) – 11 mins
- Waikiki Beach 11 mins

### Education

- Pine View Primary School (K-6) in Parkland Heights
- Mother Teresa Catholic College (Pre-K-12) – 2 mins
- Tranby College (K-12) 4 mins
- Ridge View Secondary College (7-12) – 4 mins

Darryll Ashworth: 0407 606 933 | darryll@metierconsult.com Justin De Giorgio: 0479 095 809 | justin@metierconsult.com /