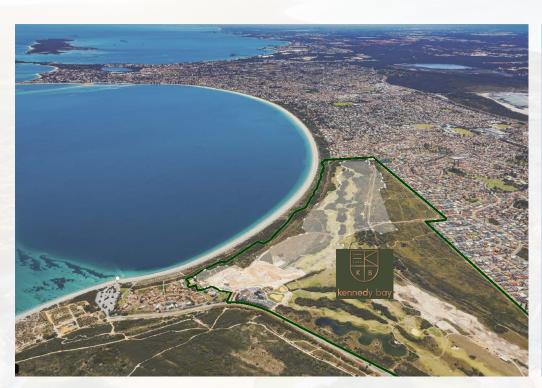

## COMMERCIAL OPPORTUNITIES NEW COASTAL VILLAGE CENTRE

Kennedy Bay is a proposed \$425 million coastal community transforming the Port Kennedy coastline.

The project will deliver a new residential, commercial, and recreational destination just 60km south of Perth.

900 residential sites will be delivered alongside a commercial village centre positioned in the heart of the community, plus a foreshore precinct with a 125 metre long public jetty.

Kennedy Bay is already home to the reinvigorated world class Links Kennedy Bay golf course, award winning clubhouse, the Nest adventure playground, and Birdie bar & restaurant.

### LOCATION

Rockingham

Warnbro

KENNEDY BAY

Mandurah

25 min

Kennedy Bay is adjacent to the coastal community of Port Kennedy and nearby to established communities of Mandurah and Rockingham. Kennedy Bay will offer the very best of a quiet beachside lifestyle while being closely connected to the existing amenity and transport lines.