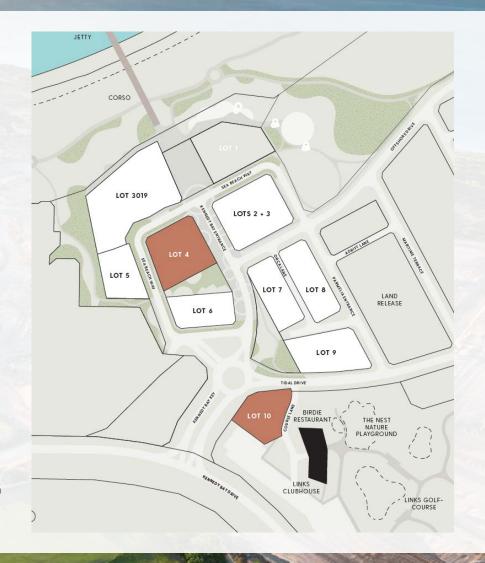

# VILLAGE CENTRE COMMERCIAL OPPORTUNITIES

#### **Commercial Opportunities - Available for Lease**

#### Lot 4 - Ground Floor

Gourmet Grocer
Boutique Liquor Store
Cafe
Wine Bar
Active Alfresco

#### Lot 4 - First Floor

Fitness Wellness services

#### Lot 10

Childcare centre

For more information, please contact Metier.