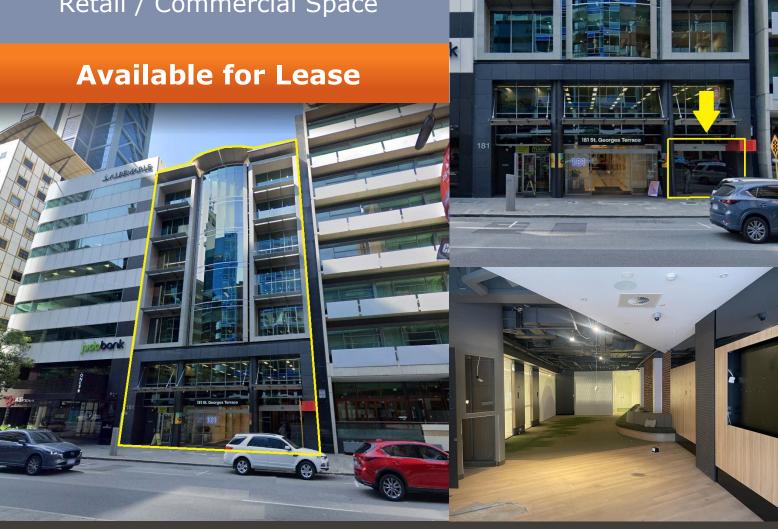

181 St Georges Terrace, Perth Ground Floor Retail / Commercial Space

## **Key Features:**

- Great location in the busy West End of St Georges Terrace.
- Tenancy Available 170m<sup>2</sup> (approximately).
- Available immediately with partial fitout already in place.
- Suitable for a variety of uses with previous tenants being a bank and cafe.
- Positioned between Brookfield Place and Parmelia Hilton Hotel.