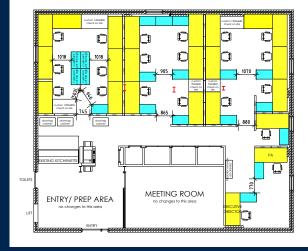

Levels 1 & 2 each includes open plan office with comfortable space for 10 - 12 desks or more, private meeting room, kitchenette and toilet facilities.

Level 1 - 163sqm Level 2 - 163sqm

Available January